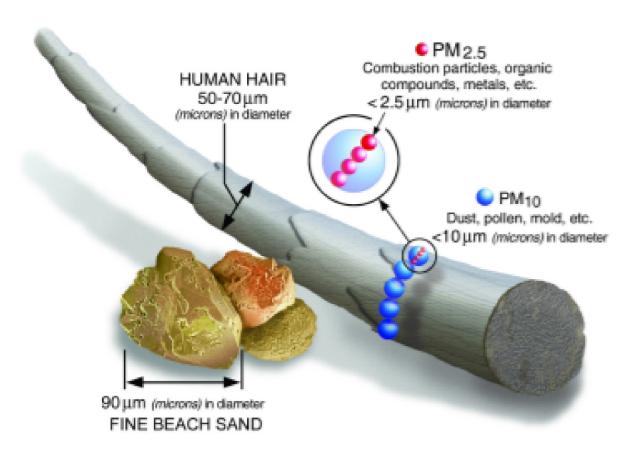

#### Now Offering An Air Quality + Mold Detection Survey

Indoor Airborne Particulate Matter Can Lurk In Your Home. Avoid The Dangers And Health Risks From Volatile Organic Compounds (VOCs) & CO2 Build Up With A Whole House Survey.

Less Expensive Than Lab Sampling Immediate Results
Available

Pinpoint Issue Areas Within A Room

Now Offering
An Air Quality &
Mold Detection
Survey

Use This Whole House Survey To Identify:

- Indoor Air Quality Health Risks
- Indoor Airborne Particulate Matter
- Volatile Organic Compounds (VOCs)
- CO2 Build Up
- Issue Areas Within A Room