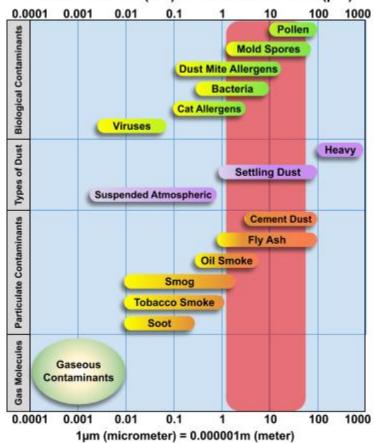

#### Now Offering An Air Quality + Mold Detection Survey

Indoor Airborne Particulate Matter Can Lurk In Your Home. Avoid The Dangers And Health Risks From Volatile Organic Compounds (VOCs) & CO2 Build Up With A Whole House Survey.

Less Expensive Than Lab Sampling Immediate Results
Available

Pinpoint Issue Areas Within A Room

Now Offering
An Air Quality &
Mold Detection
Survey

Use This Whole House Survey To Identify:

- Indoor Air Quality Health Risks
- Indoor Airborne Particulate Matter
- Volatile Organic Compounds (VOCs)
- CO2 Build Up
- Issue Areas Within A Room