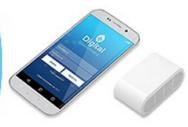

## Product - Sensor Images

# POCKET PARTICLE AQI 2.0

WIRELESS AIR QUALITY
INDICATING SENSOR
WIRELESS AIR QUALITY
INDICATING SENSOR
WIRELESS AIR QUALITY
INDICATING SENSOR

WIRELESS AIR QUALITY
INDICATING SENSOR
WIRELESS AIR QUALITY
INDICATING SENSOR
WIRELESS AIR QUALITY
INDICATING SENSOR

WIRELESS AIR QUALITY
INDICATING SENSOR
WIRELESS AIR QUALITY
INDICATING SENSOR
WIRELESS AIR QUALITY
INDICATING SENSOR

WIRELESS AIR QUALITY
INDICATING SENSOR
WIRELESS AIR QUALITY
INDICATING SENSOR
WIRELESS AIR QUALITY
INDICATING SENSOR