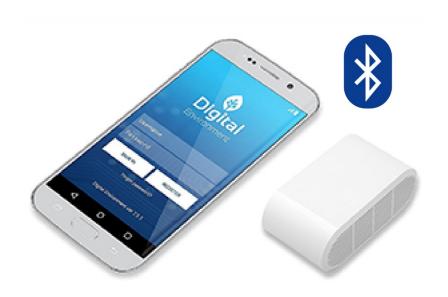

## Product - Sensor Images

# POCKET PARTICLE AQI 2.0

WIRELESS AIR QUALITY
INDICATING SENSOR
WIRELESS AIR QUALITY
INDICATING SENSOR
WIRELESS AIR QUALITY
INDICATING SENSOR

WIRELESS AIR QUALITY
INDICATING SENSOR
WIRELESS AIR QUALITY
INDICATING SENSOR
WIRELESS AIR QUALITY
INDICATING SENSOR

WIRELESS AIR QUALITY
INDICATING SENSOR
WIRELESS AIR QUALITY
INDICATING SENSOR
WIRELESS AIR QUALITY
INDICATING SENSOR

WIRELESS AIR QUALITY
INDICATING SENSOR
WIRELESS AIR QUALITY
INDICATING SENSOR
WIRELESS AIR QUALITY
INDICATING SENSOR