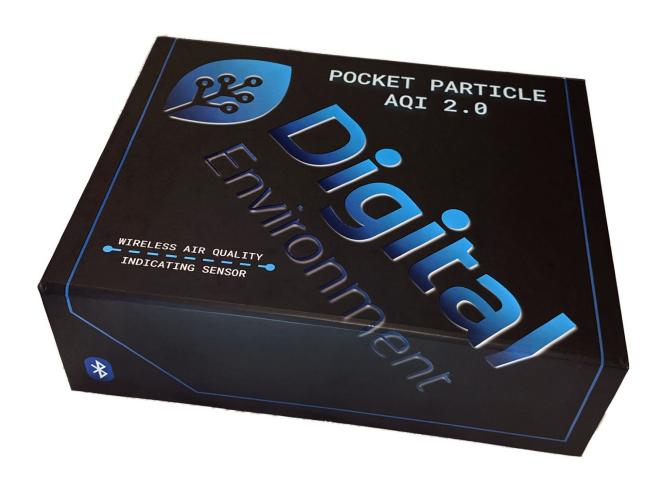

#### POCKET PARTICLE AQI 2.0

# POCKET PARTICLE AQI 2.0

WIRELESS AIR QUALITY
INDICATING SENSOR
WIRELESS AIR QUALITY
INDICATING SENSOR
WIRELESS AIR QUALITY
INDICATING SENSOR

WIRELESS AIR QUALITY
INDICATING SENSOR
WIRELESS AIR QUALITY
INDICATING SENSOR
WIRELESS AIR QUALITY
INDICATING SENSOR

WIRELESS AIR QUALITY
INDICATING SENSOR
WIRELESS AIR QUALITY
INDICATING SENSOR
WIRELESS AIR QUALITY
INDICATING SENSOR

WIRELESS AIR QUALITY
INDICATING SENSOR
WIRELESS AIR QUALITY
INDICATING SENSOR
WIRELESS AIR QUALITY
INDICATING SENSOR